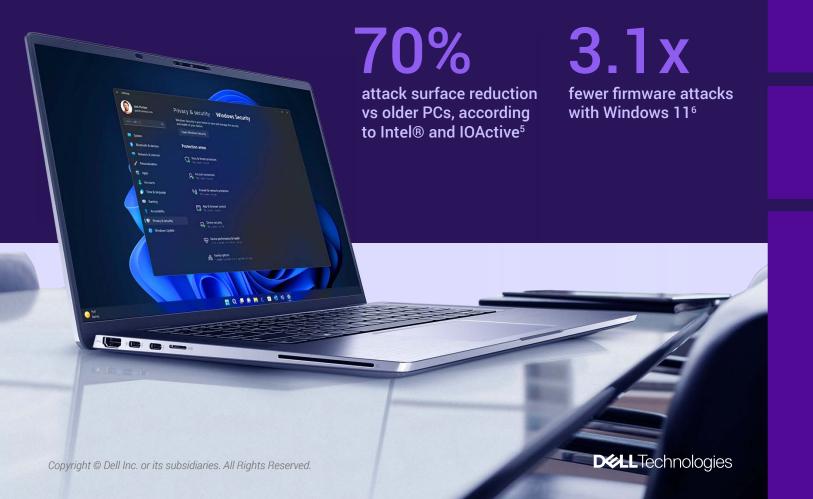

# Work confidently from everywhere

with the foundational security and privacy of Dell, Intel® and Windows

#### Protect your fleet with built-on security

Stay protected from evolving threats with the built-in defenses of the industry's most secure commercial PCs.<sup>3</sup> Unique hardware telemetry integrations with Al-enabled cybersecurity software help combat advanced threats and improve long-term cyber resilience. Proactively detect and block attacks across the endpoints, networks, and cloud environments. All foundational to protecting your data.