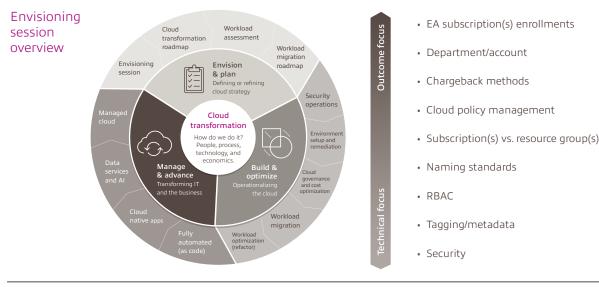

## Cloud Financial Governance & Optimization

Our Cloud Financial Governance & Optimization offerings help you assess and manage your cloud resource expenditures. These offerings are tailored to your environment and business objectives and will help you plan for effectively managing spend and optimizing cloud consumption.

#### Our offerings consist of the following:

- A workshop to assess your needs
- A governance engagement to remediate your resource grouping, naming standards, and tagging/metadata, and to establish governance standards to get a holistic view of the environment for cost optimization
- Implementation of a cloud management platform and cost optimization tool, including configuration of a dashboard and reporting on your single- or multi-cloud environment
- An optimization engagement to implement changes to your environment to ensure it is running in the most cost-effective manner (e.g., laaS vs. PaaS)
- Managed services to monitor your environment for continued support, optimization, and remediation

## What is the deliverable?

The session produces a road map that enables your organization to achieve the right balance between operational requirements and cloud resource spend.

Our Cloud Financial Governance & Optimization offerings allow us to collaborate on strategies that help you: