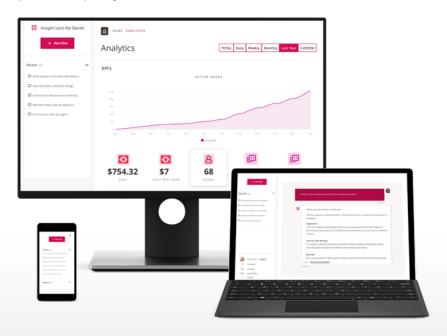

# How we help

With the Insight Lens for Gen Al Accelerator, your business gets to use the power of GPT fast, in a secure, private way with built-in cost management and performance insights. Experience instant productivity gains with a web-based chat app that works on desktop and mobile.

This Accelerator engagement will help you:

Secure private install of Azure OpenAl in your tenant, within days.

Track usage and chat history with a performance insights dashboard.

Manage users and access with Azure Active Directory® integration.

Enable administrators to seamlessly track costs and set budgets.

Provide secure access to the chat application from browsers and mobile devices.

Kick-start value with targeted chat prompt suggestions.

# What to expect

After configuring your Azure subscription and gaining access to Azure OpenAI, Insight will deploy the Insight Lens for Gen Al Accelerator. After that, users will be able to privately start new chats and access previous threads, while admins can easily set budgets and manage users to learn how Azure OpenAl can improve your business in all directions.