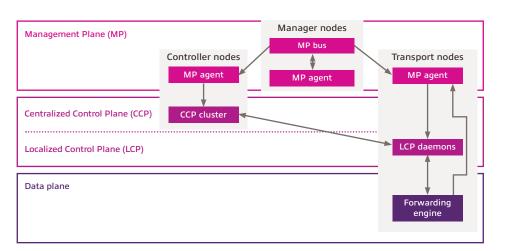

#### About VMware NSX-T

NSX-T offers an agile software-defined infrastructure that lets you select the technologies best suited for applications. It provides automation and simplicity in operations, networking, and security, through three separate but integrated planes: management, control, and data.