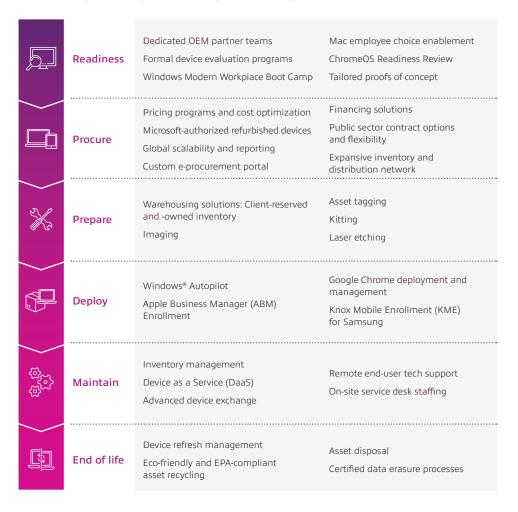

#### Full lifecycle support

Insight brings expertise, resources and support to each phase of the device lifecycle and helps you streamline so you can stay focused on higher-level strategic priorities.